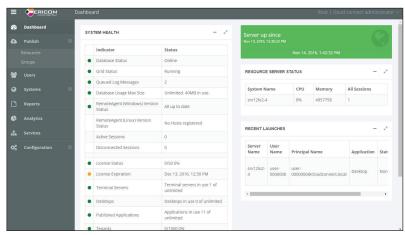

- Brian Madden, Virtualization Expert

Get an immediate, high level view of the health of your system

Configure, customize and view all published applications and desktops