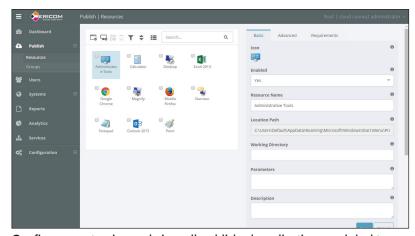

- Brian Madden, Virtualization Expert

Get an immediate, high level view of the health of your system

Configure, customize and view all published applications and desktops