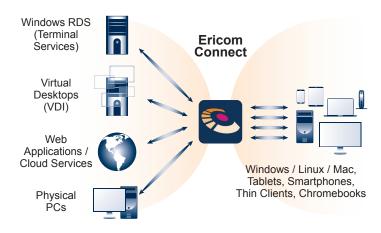

# Ericom Connect® Be Connected, Be Secure

Whether you require workforce mobility, extreme scalability or an easy, out-of-the-box connection broker, Ericom Connect offers it all — in one secure, robust access management solution that is easy to deploy and use.

#### IT JUST WORKS!

Ericom Connect takes enterprise-grade managed access, mobility and data security to new heights. Enjoy ease of use along with powerful reporting tools to monitor and track app, user and system performance. Supporting up to 100,000 concurrent users per access management server, Connect allows you to start out as small as you want, and scale gradually and predictably to keep pace with today's strategic initiatives.

#### WHY ERICOM CONNECT®?

**Elastic Grid Architecture**. Ericom Connect's highly available, super-scalable and robust architecture allows enterprises to scale and manage applications effectively, while supporting up to thousands of hosting servers and hundreds of thousands of user sessions.